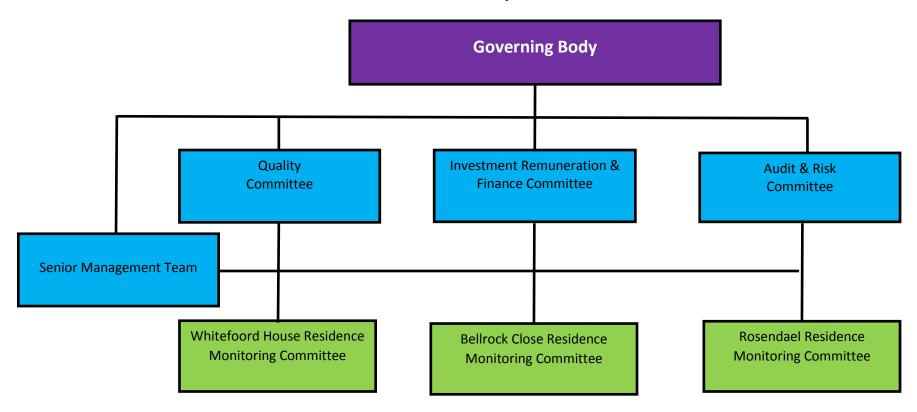

## **Scottish Veterans' Residences Proposed Governance Structure**

## Notes:

- The 3 Residence Monitoring Committees (RMCs) report issues/concerns/performance to the appropriate Committee or the Senior Management Team (SMT).
- The Committees and SMT take action as necessary on the issues/concerns/performance reported by the RMCs and report to the Governing Body in accordance with their Terms of Reference.
- The SMT can also report issues/concerns/performance to the appropriate Committee if it is judged referral directly to the Governing Body is not required, or it would be timelier to report to a Committee.